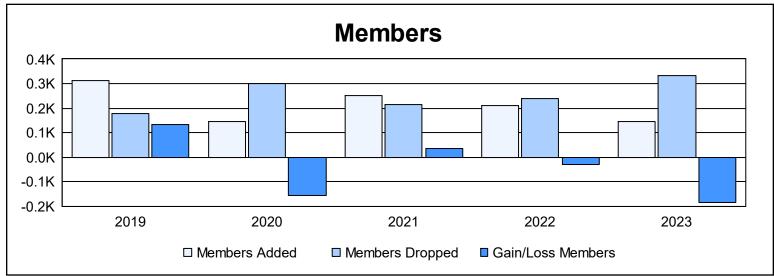

District LA 3 As of June 2023 Cumulative

| Year      | New<br>Clubs | Dropped<br>Clubs | Gain/<br>Loss<br>Clubs | New<br>Members | Charter<br>Members | Reinstate<br>Members | Transfer<br>Members | Total<br>Member<br>Added | Total<br>Members<br>Dropped | Gain/<br>Loss<br>Members |
|-----------|--------------|------------------|------------------------|----------------|--------------------|----------------------|---------------------|--------------------------|-----------------------------|--------------------------|
| 2018-2019 | 5            | 1                | 4                      | 157            | 150                | 1                    | 3                   | 311                      | 178                         | 133                      |
| 2019-2020 | 1            | 1                | 0                      | 102            | 26                 | 9                    | 9                   | 146                      | 302                         | -156                     |
| 2020-2021 | 2            | 0                | 2                      | 188            | 57                 | 3                    | 2                   | 250                      | 214                         | 36                       |
| 2021-2022 | 1            | 1                | 0                      | 133            | 48                 | 14                   | 14                  | 209                      | 238                         | -29                      |
| 2022-2023 | 1            | 5                | -4                     | 93             | 29                 | 13                   | 12                  | 147                      | 331                         | -184                     |
| Average   | 2            | 2                | 0                      | 135            | 62                 | 8                    | 8                   | 213                      | 253                         | -40                      |