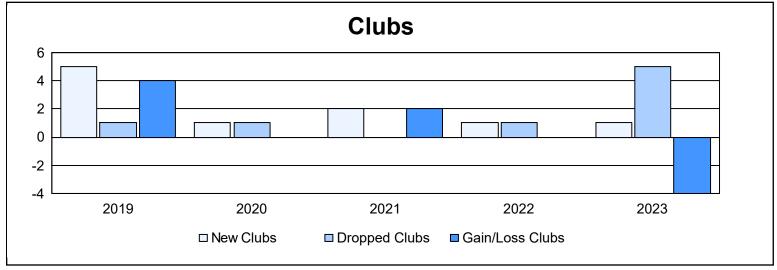

District LA 3 As of June 2023 Cumulative

| Year      | New<br>Clubs | Dropped<br>Clubs | Gain/<br>Loss<br>Clubs | New<br>Members | Charter<br>Members | Reinstate<br>Members | Transfer<br>Members | Total<br>Member<br>Added | Total<br>Members<br>Dropped | Gain/<br>Loss<br>Members |
|-----------|--------------|------------------|------------------------|----------------|--------------------|----------------------|---------------------|--------------------------|-----------------------------|--------------------------|
| 2018-2019 | 5            | 1                | 4                      | 157            | 150                | 1                    | 3                   | 311                      | 178                         | 133                      |
| 2019-2020 | 1            | 1                | 0                      | 102            | 26                 | 9                    | 9                   | 146                      | 302                         | -156                     |
| 2020-2021 | 2            | 0                | 2                      | 188            | 57                 | 3                    | 2                   | 250                      | 214                         | 36                       |
| 2021-2022 | 1            | 1                | 0                      | 133            | 48                 | 14                   | 14                  | 209                      | 238                         | -29                      |
| 2022-2023 | 1            | 5                | -4                     | 93             | 29                 | 13                   | 12                  | 147                      | 331                         | -184                     |
| Average   | 2            | 2                | 0                      | 135            | 62                 | 8                    | 8                   | 213                      | 253                         | -40                      |